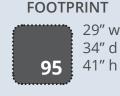

#### **New Cart Size Options**

(See order form on the back of your utility bill)

- > 95-gallon trash cart
- > 65-gallon trash cart
- > 48-gallon trash cart
- > Add additional carts for a small monthly fee.
- > If you already have a smaller trash cart, you will automatically receive the lower rate.
- > No changes of cart sizes will be allowed during the month of April 2024.
- > After April 30, 2024, residents may request a different cart size. Cart exchange fees may apply.