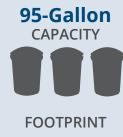

#### **New Cart Size Options**

(See order form on the back of your utility bill)

- > 95-gallon trash cart
- > 65-gallon trash cart
- > 48-gallon trash cart
- > Add additional carts for a small monthly fee.
- > If you already have a smaller trash cart, you will automatically receive the lower rate.
- > No changes of cart sizes will be allowed during the month of April 2024.
- > After April 30, 2024, residents may request a different cart size. Cart exchange fees may apply.